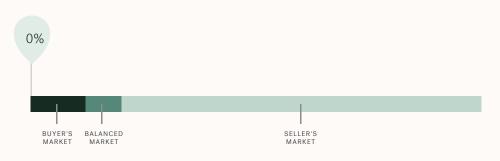

#### Market Status

Buyers Market

Sunshine Coast is currently a **Buyers Market**. This means that **less than 12%** of listings are sold within **30 days**. Buyers may have a **slight advantage** when negotiating prices.