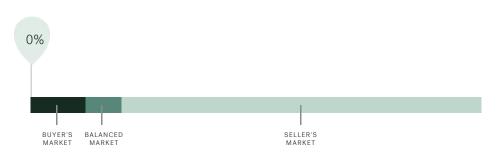

#### Market Status

Buyers Market

Sunshine Coast is currently a **Buyers Market**. This means that **less than 12%** of listings are sold within **30 days**. Buyers may have a **slight advantage** when negotiating prices.